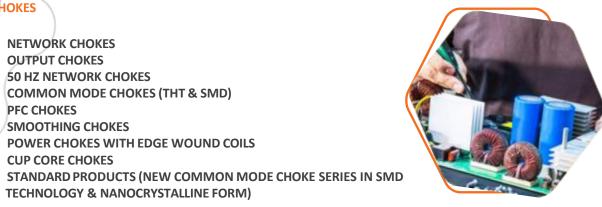

#### **HIGH FREQUENCY TRANSFORMERS**

CHOKES

**NETWORK CHOKES OUTPUT CHOKES** 

PFC CHOKES

50 HZ NETWORK CHOKES

SMOOTHING CHOKES

CUP CORE CHOKES

COMMON MODE CHOKES (THT & SMD)

POWER CHOKES WITH EDGE WOUND COILS

- SWITCHING POWER SUPPLY TRANSFORMERS
- FLYBACK TRANSFORMERS
- SINGLE-ENDED FORWARD TRANSFORMERS
- HALF-BRIDGE FORWARD TRANSFORMERS