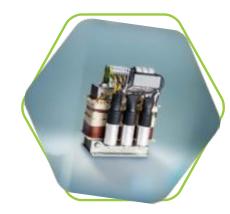

# **CONVERTERS & POWER SUPPLIES**

- AC/DC CONVERTERS
- DC/DC CONVERTERS
- CUSTOM POWER SUPPLIES (0 to 50 KW)
- **CHARGE CONTROLLERS BATTERY CHARGERS (STANDARD RANGE)**  $\rightarrow$  UP TO 40 KW / 1 KV / 2 KA
  - → STANDARD AC/DC CONVERTERS 0.5 W TO 25 W
  - → CONTACTLESS POWER TRANSMISSION