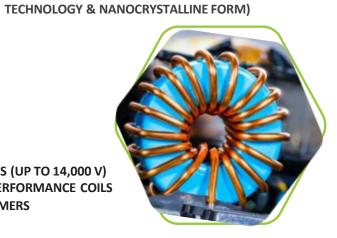

## LINE FREQUENCY TRANSFORMERS (UP TO 500 KVA)

- SINGLE-PHASE AND **THREE-PHASE TRANSFORMERS**
- ISOLATION TRANSFORMERS
- CONTROL TRANSFORMERS
- SAFETY TRANSFORMERS
- IGNITION TECHNOLOGY TRANSFORMERS (UP TO 14,000 V)
- **IGNITION DEVICES FOR LAMPS/HIGH-PERFORMANCE COILS**
- CAST RESIN ENCAPSULATED TRANSFORMERS

#### **HIGH FREQUENCY TRANSFORMERS**

CHOKES

**NETWORK CHOKES OUTPUT CHOKES** 

PFC CHOKES

50 HZ NETWORK CHOKES

SMOOTHING CHOKES

CUP CORE CHOKES

COMMON MODE CHOKES (THT & SMD)