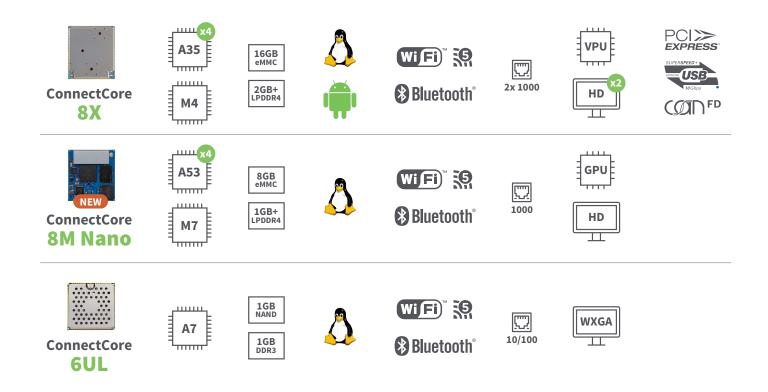

## Meet the Digi System-on-Module Family for Rich-Media Applications

Digi ConnectCore<sup>®</sup> solutions are ideal for IoT applications such as Human Machine Interface (HMI), equipment monitoring, audio/ voice, edge compute and machine learning. The newest member, Digi ConnectCore 8M Nano, is an answer to the developer's dilemma: how to deliver a balance of performance and power. Digi ConnectCore 8M Nano is a highly-integrated SOM platform based on the NXP® i.MX 8M Nano processor. It is designed for multimedia capabilities to support compute-intensive applications, from industrial automation to machine learning. With integrated memory, pre-certified wireless, advanced security and a complete open-source Linux software platform based on Yocto Project<sup>™</sup>, ConnectCore simplifies embedded product development.