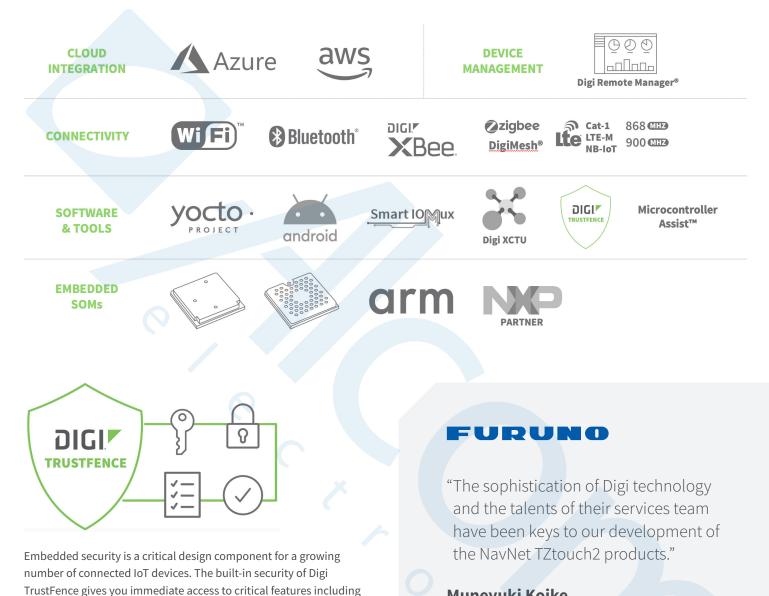

## Digi ConnectCore is more than a module

Highly-integrated wireless connectivity, advanced security, global support and a host of other tools simplify building secure, connected products.

Muneyuki Koike Managing Director, Furuno

enhanced secure boot, random number generation, secure storage,

protected ports, FIPS certification and seamless integration of the

on-module Secure Element.