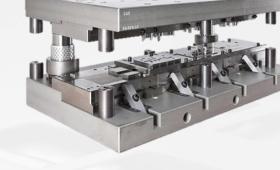

## **METAL STAMPING**

A BRAND OF SOLUTION IN ALL MECHANICAL / SRXTRONIC

MANUFACTURING CAPABILITIES

#### EQUIPMENT **MACHINE**

- Progressive stamping
- Precision metal stamping
- CNC bending machine
- Robotic laser welding

- NCT sheet metal
- Laser cutting
- Forming machine
- Reviting & asssembly