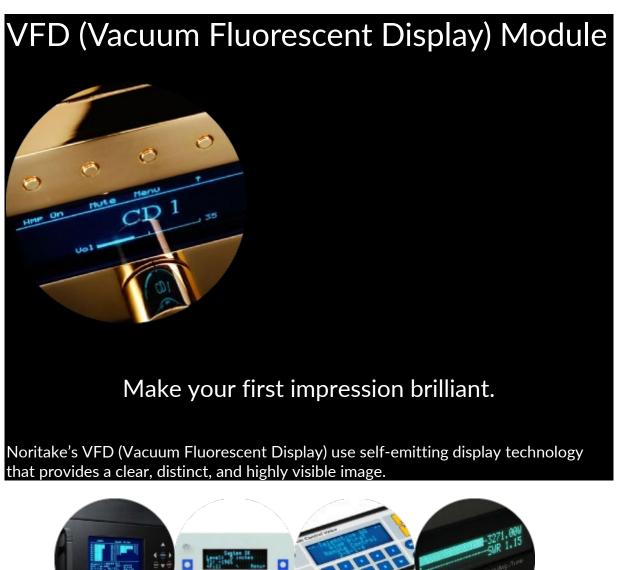

## VFD Module Series Line-up

- Character Display
  - <u>CU-U Series</u>

LCD Replacement Modules

• <u>CU-Y Series</u>

Versatile Character Display

• <u>CU-TE Series</u>

Noritake Legible Character Display

• <u>CU-TW Series</u>

Small Size ... Big Value

- Dot Matrix Graphic Display
  - o <u>GU-D Series</u>

Capacitive Touch VFD Module

• <u>GU-7000 Series</u>

## SHOW AND TELL<sup>TM</sup> Modules

o <u>GU-3000 Series</u>

Graphic Display Modules

o <u>GU-800 Series</u>

Graphic Displays with Built-In Drivers

o <u>GU-U100 Series</u>

Impeccable Readability