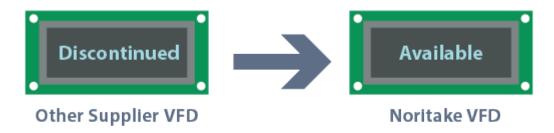

## Standard VFD module line-up Other Supplier Compatible VFD Modules

Noritake can offer a number of discontinued Futaba compatible or similar graphic and character standard VFD modules.

| CU and GU Comparison               |                                    |                                         |  |  |  |
|------------------------------------|------------------------------------|-----------------------------------------|--|--|--|
|                                    | CU                                 | GU                                      |  |  |  |
| Display type                       | Character display                  | Character and Graphics                  |  |  |  |
| Series                             | CU-Y, CU-U, CU-TE, CU-TW, BC-VFD   | GU-D, GU-3000, GU-7000, GU-800, GU-U100 |  |  |  |
| Smooth scroll action               | -                                  | Yes                                     |  |  |  |
| Selectable font size               | CU-Y                               | Yes                                     |  |  |  |
| Display Asian characters           | -                                  | Yes                                     |  |  |  |
| Display monochromatic bitmap image | -                                  | Yes                                     |  |  |  |
| Display large icons                | -                                  | Yes                                     |  |  |  |
| Simple animation                   | -                                  | Yes                                     |  |  |  |
| Brightness boost                   | CU-Y                               | -                                       |  |  |  |
| Display memory allocation          | CU-U only, Display and hidden area | Display and hidden area                 |  |  |  |