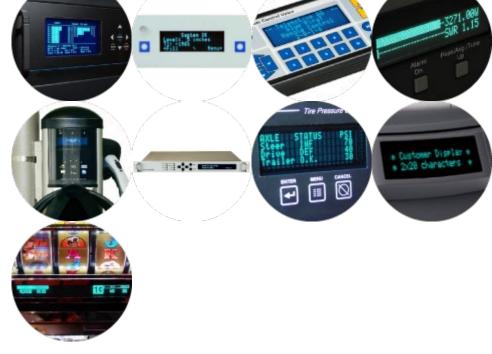

• Operating Temperature

Reliable operation in any environment.

• Development Tools

Customer support tools are available.

Choose from over 100 displays.

|               |                    | anatasanata<br>新新.13。 | 100 101 10<br>100 101 10<br>100 101 101<br>100 101 101<br>100 101 101<br>100 101 101<br>100 101 101<br>100 100<br>100 100<br>1000 |               |
|---------------|--------------------|-----------------------|------------------------------------------------------------------------------------------------------------------------------------------------------------------------------------------------------------------------------------------------------------------------------------------------------------------------------------------------------------------------------------------------------------------------------------------------------------------------------------------------------------------------------------------------------------------------------------------------------------------------------------------------------------------------------------------------------------------------------------------------------------------------------------------------------------------------------------------------------------------------------------------------------------------------------------------------------------------------------------------------------------------------------------------------------------------------------------------------------------------------------------------------------------------------------------------------------------------------------------------------------------------------------------------------------------------------------------------------------------------------------------------------------------------------------------------------------------------------------------------------------------------------------------------------------------------------------------------------------------------------------------------------------------------------------------------------------------------------------------------------------------------------------------------------------------------------------------------------------------------------------------------------------------------------------------------------------------------------------------------------------------------------------------------------------------------------------------------------------------------------------------------------------------------------------------------------------------------------------------------------------------------------------------------------------------------------------------------------------------------------------------------------------------------------------------------------------------------------------------------------------------------------------------------------------------------------------------------------|---------------|
|               |                    |                       | 14 JE B                                                                                                                                                                                                                                                                                                                                                                                                                                                                                                                                                                                                                                                                                                                                                                                                                                                                                                                                                                                                                                                                                                                                                                                                                                                                                                                                                                                                                                                                                                                                                                                                                                                                                                                                                                                                                                                                                                                                                                                                                                                                                                                                                                                                                                                                                                                                                                                                                                                                                                                                                                                        | AGARA TREASON |
| 100 Tal. 1000 | Con and the second |                       | encelsis-beat                                                                                                                                                                                                                                                                                                                                                                                                                                                                                                                                                                                                                                                                                                                                                                                                                                                                                                                                                                                                                                                                                                                                                                                                                                                                                                                                                                                                                                                                                                                                                                                                                                                                                                                                                                                                                                                                                                                                                                                                                                                                                                                                                                                                                                                                                                                                                                                                                                                                                                                                                                                  | 全国交通安全週間      |
|               |                    |                       | W BREAK (1)                                                                                                                                                                                                                                                                                                                                                                                                                                                                                                                                                                                                                                                                                                                                                                                                                                                                                                                                                                                                                                                                                                                                                                                                                                                                                                                                                                                                                                                                                                                                                                                                                                                                                                                                                                                                                                                                                                                                                                                                                                                                                                                                                                                                                                                                                                                                                                                                                                                                                                                                                                                    | ₩ フリララテの森 ₩   |