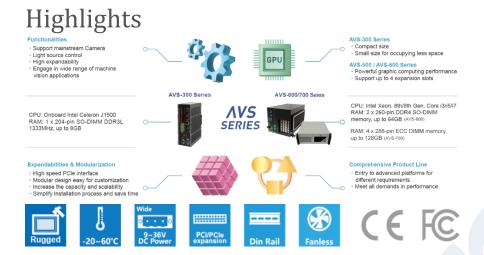

#### **Intelligent Modular Design Machine Vision Application**

AVS series, a compact system family from APLEX, the latest development with high expandability and outstanding performance, is best suited for applications like machine vision or automation. Its flexible expansion capability allows install of add-on cards and peripherals like camera, POE, USB device, I/O device, and GPU card to meet with most demands in various industrial applications, especially in the smart manufacturing industry for instance; it is capable of meeting the needs of most Industrial IoT applications.

Furthermore, AVS series provides from entry-level to high-end advanced platform in full-fill of field application needs such as machine vision, AOI, automation control, measurement, robotic monitoring / control, IIoT, and edge computing; it will help your business to reach the next generation IIoT and Industry 4.0 standard.

As mostly be focus in vision application field, and targeting to run in industrial 24/7 harsh environment, AVS series' performance and reliability improve your production quality and efficiency; with an increasing productivity, it helps to drive the manufacturing cost down eventually.