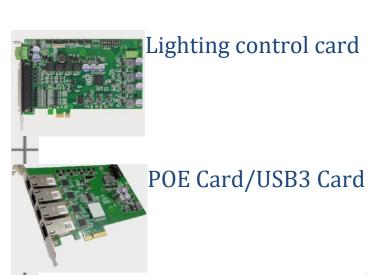

#### **Intelligent Modular Design Machine Vision Application**

AVS series, a compact system family from APLEX, the latest development with high expandability and outstanding performance, is best suited for applications like machine vision or automation. Its flexible expansion capability allows install of add-on cards and peripherals like camera, POE, USB device, I/O device, and GPU card to meet with most demands in various industrial applications, especially in the smart manufacturing industry for instance; it is capable of meeting the needs of most Industrial IoT applications.