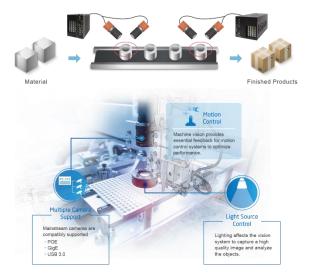

As mostly be focus in vision application field, and targeting to run in industrial 24/7 harsh environment, AVS series' performance and reliability improve your production quality and efficiency; with an increasing productivity, it helps to drive the manufacturing cost down eventually.

## **Quality Assurance**

Intelligent Vision Inspection systems can help finding tiny, negligible defects within the manufacturing process, thus helping products been made with better accuracy and stability; this improves total production quality or, yield rate for a better cost of manufacturing.