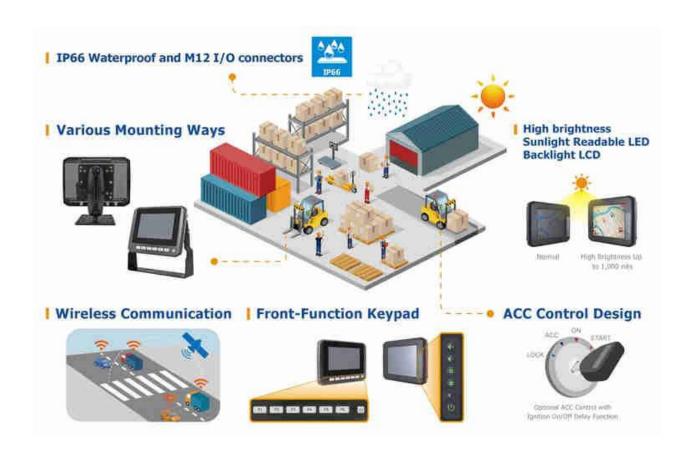

## Features for harsh environment

To overcome challenges related to the weather, APLEX's in-vehicle panel PC offers wide operating temperature and sunlight readable solution for semi-outdoor application. Besides, it also equipped with IP66 and M12 connectors which can tightly connected to I/O ports and cables to protect panel PC from dust and water ingress.

In-vehicle Panel PC makes your warehouse management more efficiently To optimize your business into IOT era, APLEX APC-3XX2 and APC-3XX3 in-vehicle panel PC series comes in wireless connectivity including Wi-Fi, Bluetooth, LTE network functions, and so on. Data can be transmitted in real-time for tracking inventories and increase operation accuracy. Moreover, GPS can also track the location of forklifts to help managing vehicles in field.

## ACC control prevents from data-crashing

Decreasing the damage of computer suddenly shutting down, ACC control features the function of power on/off delay to prevent from hardware damage and software crash. Furthermore, APLEX APC-3XX2 and APC-3XX3 in-vehicle panel PC series both pass FCC Class A/MIL810G/IEC60068-2-27 certification.