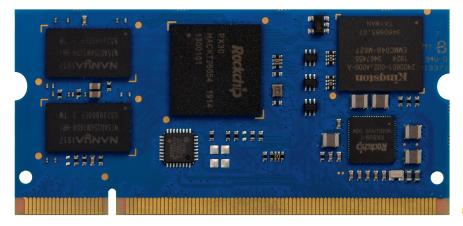

## PX30.Core

PX30.Core is based on the new Rockchip PX30 processor equipped with a quad-core A35. The new module offers very high performance, real-time capabilities and more. The wide range of peripherals makes this SOM suitable for many different applications.

## **FEATURES**

| CPU                 | PX30                                                                                      | NETWORKING             | LAN 10/100 Ethernet interface               |
|---------------------|-------------------------------------------------------------------------------------------|------------------------|---------------------------------------------|
| CORES               | Quad ARM Cortex-A35 @ 1.2GHz                                                              | <b>USB USB</b>         | USB OTG 2.0<br>USB HOST 2.0                 |
| MEMORY              | Up to 2 GB LPDDR4                                                                         | AUDIO                  | I2S Interface                               |
| GRAPHICS            | Mali G31<br>OpenGL ES 1.1, 2.0, and 3.2<br>OpenCL 2.0<br>Vulkan® VX 1.0                   | PHERIPHERAL INTERFACES | UART, I2C, SPI, SDIO,<br>Audio Codec on SOM |
|                     |                                                                                           | POWERSUPPLY            | + 5V DC                                     |
| VIDEO<br>INTERFACES | Video: h.265 dec 1080p@60Hz,<br>h.264 enc/dec 1080p@60Hz<br>MIPI-CSI 4 lanes with 8Mp ISP | OPERATING<br>SYSTEM    | Linux - Yocto - Android                     |
| VIDEO RESOLUTION    | Up to Full HD @60fps                                                                      | OPERATING TEMPERATURE* | Industrial (-40°C to 105°C Tj)              |
| Mass Storag         | E eMMC 4 GB expandible                                                                    | DIMENSIONS             | 67.6 x 32.1 mm                              |