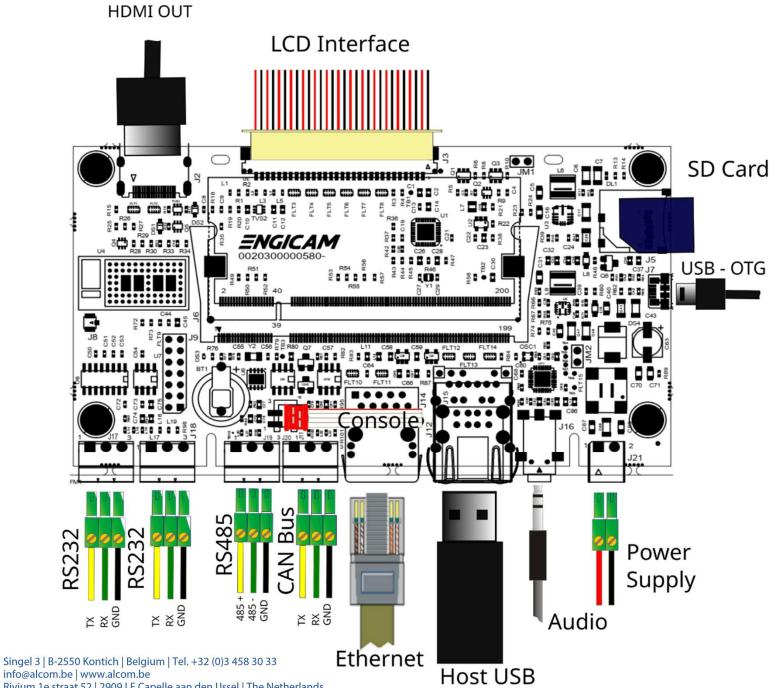

## C.Touch 3.0 Carrier Board

**CABLE MAP** 

Rivium 1e straat 52 | 2909 LE Capelle aan den IJssel | The Netherlands Tel. +31 (0)10 288 25 00 | info@alcom.nl | www.alcom.nl