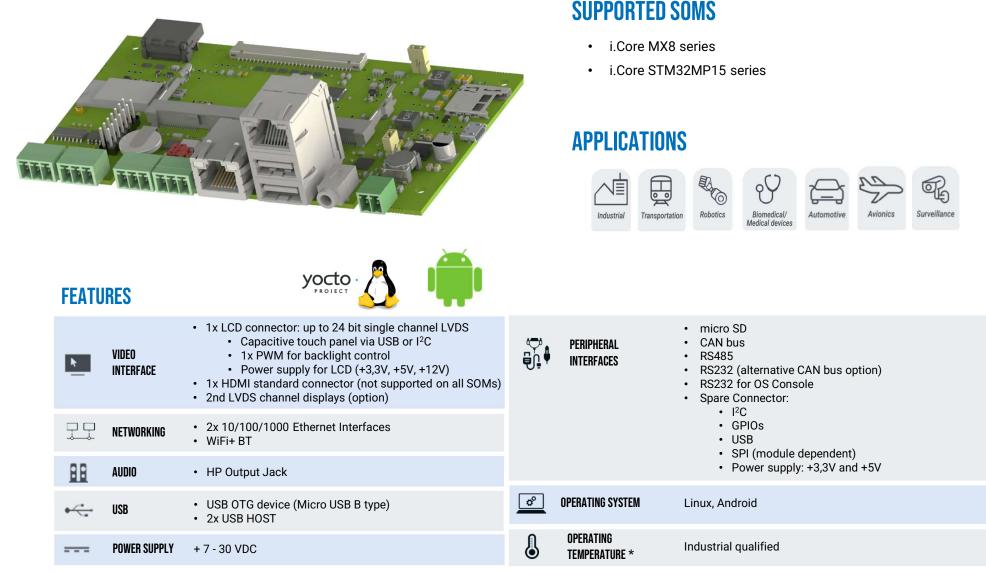

## C.Touch 3.0 Carrier Board

General purpose carrier board with capacitive touch interface, EDIMM 2.0 compliant.

\* Valid for all components except CPU. Customer shall consider junction temperature for CPU. Temperature will widely depend on application. Specific cooling solutions could be necessary for the final system.