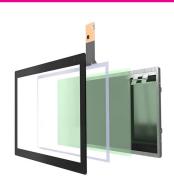

#### **Touchscreen technologies**

- Resistive/P-cap/infrared and SAW touch
- Optical bonding and assembly of display and touchscreen
- Touch screen controllers
- Capacitive touch switches, sliders and/or wheels
- Custom-configured display & touch integration
- · Customized cover glass

#### **Total Touch solutions**

- Aqua-proof & outdoor PCAP touch
- Optical Bonding Technology
- 3 in 1 PCAP Touch solutions
- · Resistive Multi touch
- · Open frame touch monitors
- · Coating Solutions