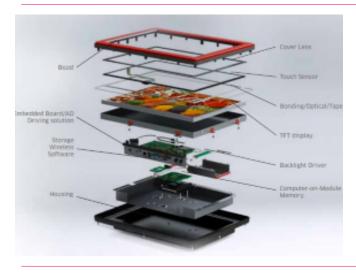

#### **Input systems**

- Complete HMI solutions incl input system, display, electronics and housing
- Standard and customized front panels & touch solutions
- PCAP, resistive, IR, SAW touchscreens
- EMI shield windows for TFT modules
- Open frame monitors
- Capacitive switches
- Membrane switches

#### **Alcom Electronics: Leading the Way in Innovative Display Technologies**

At Alcom Electronics, we are at the forefront of providing **cutting-edge display, touchscreen, and HMI solutions.** We supply a complimentary range of products, including ICs, AD boards, touch monitors, ePaper, and open frame displays, catering to the diverse needs of our clients. Our premium touch display solutions are designed to meet the demands of the digital age, integrated seamlessly into various applications. Our commitment to offering one-stop shopping services and end-to-end support has fueled our consistent growth and solidified our partnerships with customers and suppliers.