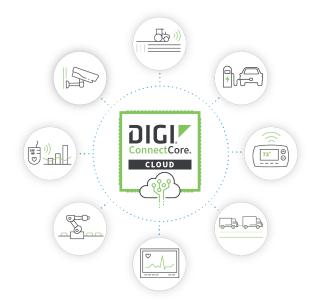

## Manage your network and connected devices from edge-to-cloud

- ✓ Industry-leading cloud and edge tools for rapid device deployment, and easier asset management
- Automate mass firmware and software updates to enhance functionality, stay in compliance and scale your deployment
- Access data from edge devices that were previously out of reach

- ✓ Integrate device data through open APIs to gain deeper insights and control with third-party applications
- Monitor network, device, and asset performance and security with bi-directional communications
- Receive real-time alerts and detailed reports on network health and device conditions