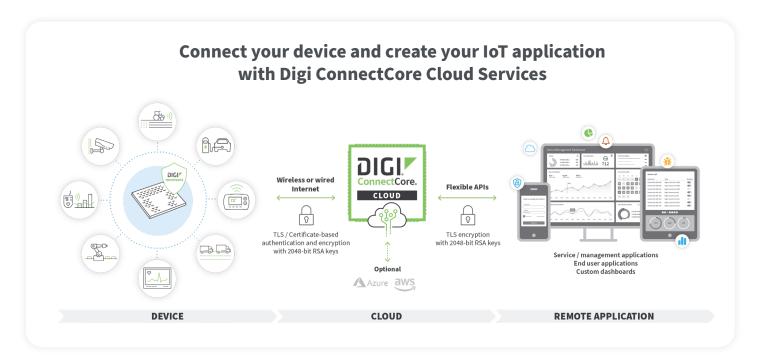

## Digi ConnectCore Cloud Services

Integrated edge-to-cloud connectivity

Shaped from our renowned experience and knowledge, Digi ConnectCore Cloud Services are proven and reliable, taking advantage of technologies built into **Digi Remote Manager**° and thoroughly verified over the last decade.

Digi ConnectCore Cloud Services are designed to create custom interfaces that provide valuable features such as the ability to remotely configure, monitor and maintain connected devices.

Combine proven, reliable and off-the-shelf hardware and software with Digi ConnectCore Cloud Services to enable overthe-air software updates. With these capabilities, you can automate more processes, remotely manage your deployment, and reduce costs.

Digi ConnectCore Cloud Services empower customers to create innovative and effective service plans built on the Digi ConnectCore solution.

With integrated edge-to-cloud connectivity, customers improve their product quality and ease-of-use, as well as the technical support they provide to their end users.

## Manage your network and connected devices from edge-to-cloud

- ✓ Industry-leading cloud and edge tools for rapid device deployment, and easier asset management
- Automate mass firmware and software updates to enhance functionality, stay in compliance and scale your deployment
- Access data from edge devices that were previously out of reach

- ✓ Integrate device data through open APIs to gain deeper insights and control with third-party applications
- Monitor network, device, and asset performance and security with bi-directional communications
- Receive real-time alerts and detailed reports on network health and device conditions