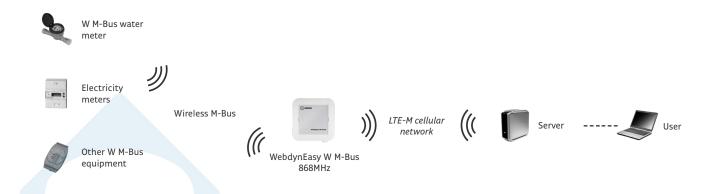

## **ARCHITECTURE**

#### **OPERATION**

- Depending on the configuration, the hub uses regular listening windows to record the frames emitted by the meters and sensors W M-Bus.
- The hub regularly uploads data files to the FTP server using the cellular or LTE-M network.