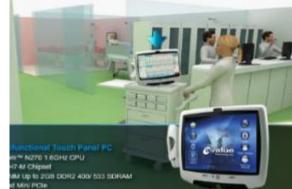

#### **Digital Healthcare/ Medical**

IoT connectivity

10.1"/15.6"/18.5"/21.5" Multi OS Supported

TV / IPTV/OTT / VOD Android / iOS Multimedia Health monitoring
Wearable, external
medical devices with
blue tooth or MEMS