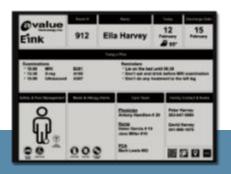

#### **Ultra-low Power, Slim, Light Weight**

Communication Board | Digital Signage | eNote | Door Sign | Bedside Card

No Light Pollution: Reflective Display

Digital Online Device: Enable to Integrate with

EMR/EHR

**Energy Efficient:** Low Power Consumption to save

operation cost for hospital

Easy Operation: Content "Always-On"

**Communication Board for Patient** 

**eNote Tablet** 

Patient Bedside Care Sign