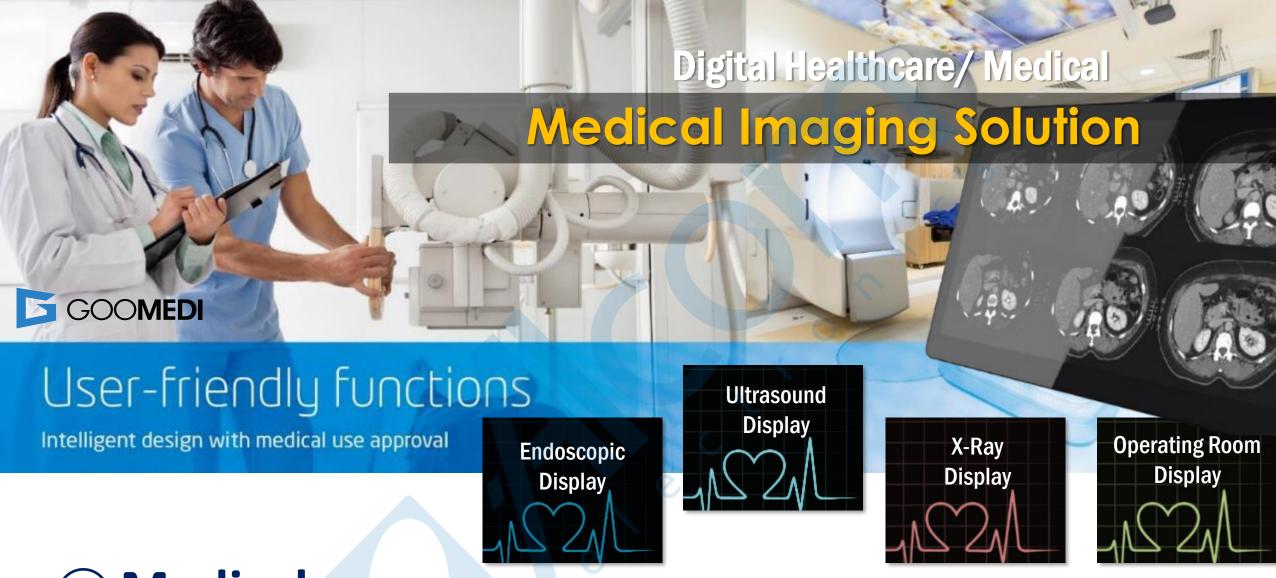

### Digital Healthcare/ Medical

Enabling digital healthcare with Avalue intelligent healthcare solutions from high end imaging, mobility to digital hospital

Medical Equipment

Medical Imaging

Fitness/Rehab Equipment

#### **Digital Healthcare/ Medical**

IoT connectivity

10.1"/15.6"/18.5"/21.5" Multi OS Supported

TV / IPTV/OTT / VOD Android / iOS Multimedia Health monitoring
Wearable, external
medical devices with
blue tooth or MEMS