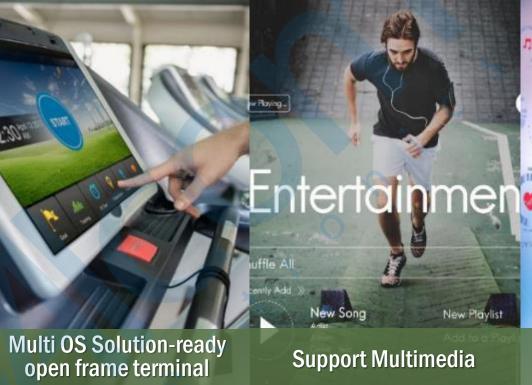

#### **Digital Healthcare/ Medical**

IoT connectivity

10.1"/15.6"/18.5"/21.5" Multi OS Supported

TV / IPTV/OTT / VOD Android / iOS Multimedia Health monitoring
Wearable, external
medical devices with
blue tooth or MEMS