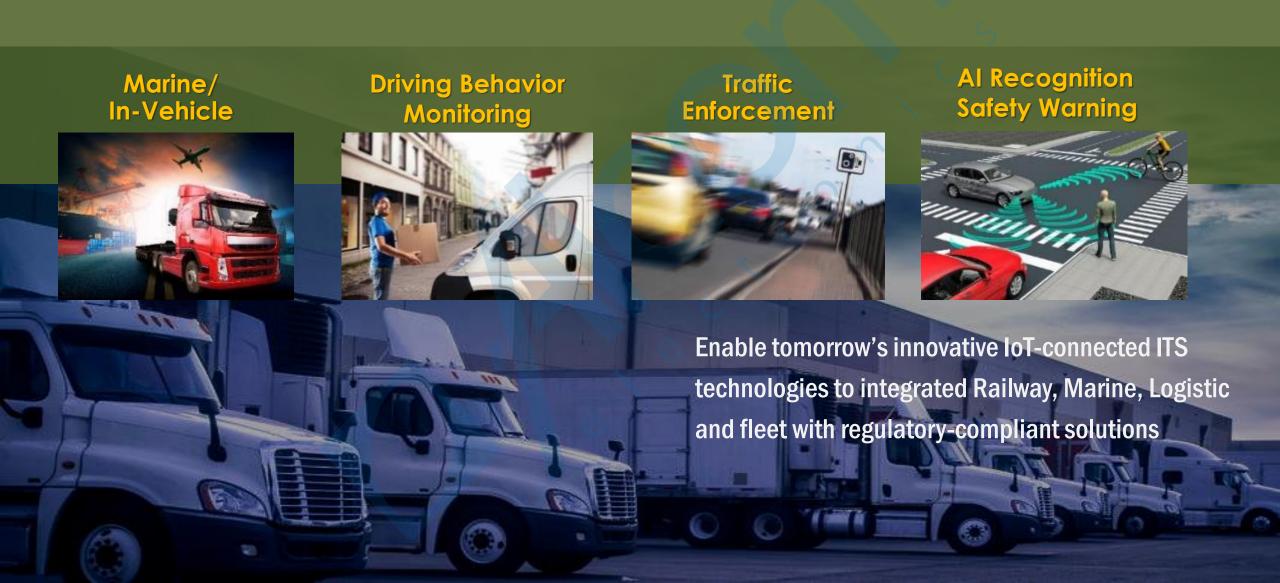

Fanless Multi-touch Remote Control

Digital Signage Self-Service

Intelligent
Transportation

Longevity
Ruggedization
Modularization
Multiple COMM.

In-Vehicle Marine Railway

Smart Manufacturing

Real-Time
Locating/Tracking
Predictive
Maintenance

### **Intelligent Transportation**

#### **Intelligent Transportation**

Avalue traffic
enforcement system is
an automated solution
to identify traffic
violation and
recognize vehicle
license plate number to
improve road security
not interrupting traffic
flow

# Smart City AI Recognition Safety Warning

- Pedestrian Crossing WarningA warning signal at no traffic light junctions
- Collision Warning
   Provide vehicle deceleration warning at no traffic light junctions
- Violation Warnings and Reports
   Reduce illegal parking and traffic congestion
- Driving Behavior MonitoringEnhanced bus fleet safety and its management