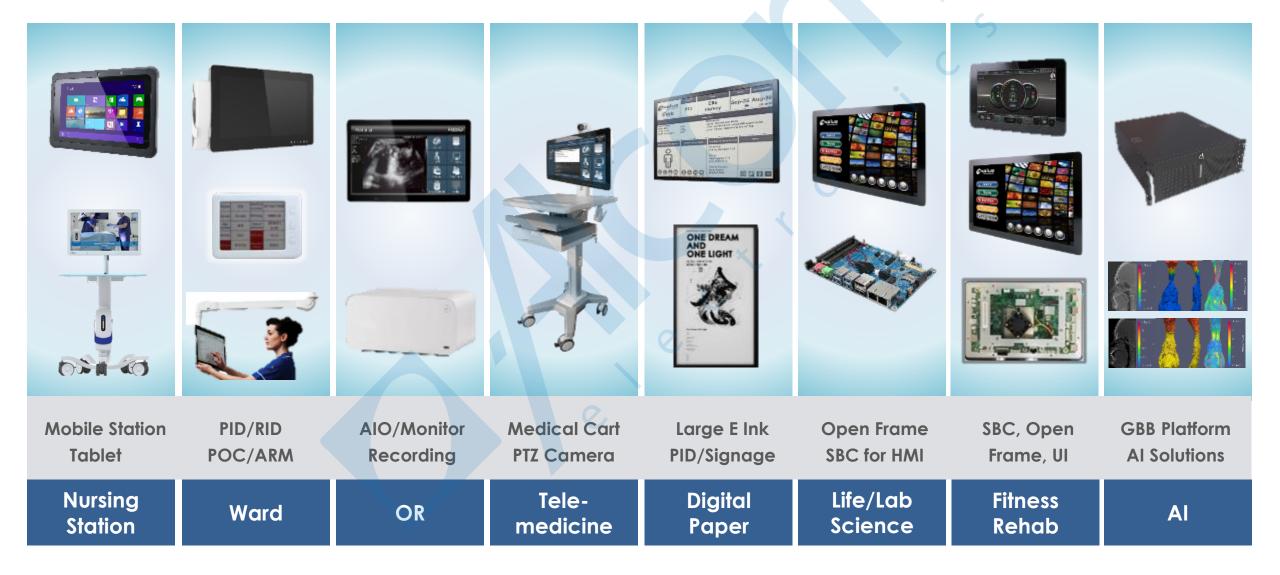

### Digital Healthcare/ Medical

Enabling digital healthcare with Avalue intelligent healthcare solutions from high end imaging, mobility to digital hospital

Medical Equipment

Medical Imaging

Fitness/Rehab Equipment

Digital Hospital

**Customized ODM** 

Customized ODM

ISO-13485:2016

UL 60601-1

Improve healthcare performance with Avalue Intelligent Healthcare platform, Avalue's products adhere to the strictest medical standards and provide unsurpassed reliability

#### **Digital Healthcare/ Medical**

# Point of Care Solution

Mobile Nursing Cart

"Colour coded MIT-Carts and accessories will

**Workstation Carts Battery Power System Mounting Solution** 

- Medical: cUL/UL, IEC/EN 60601-1
- Imaging: DICOM Standard, DIN 6868-57, ISO12646

#### **Digital Healthcare/ Medical**

IoT connectivity

10.1"/15.6"/18.5"/21.5" Multi OS Supported

TV / IPTV/OTT / VOD Android / iOS Multimedia Health monitoring
Wearable, external
medical devices with
blue tooth or MEMS

#### **Digital Hospital Solution**

Registration

Outpatient Clinic

Intelligent Nurse Station Smart Operating Room

**Smart Ward** 

Rehabilitation Center

Postpartum care center

**Exam Room** 

Hemodialysis Center

Smart Pharmacy

For more than 15 years hospital experience, Avalue integrate medical devices with strict medical standards, software, IT infrastructure, communication, hospital logistic and loT technology for all digital hospital needs.