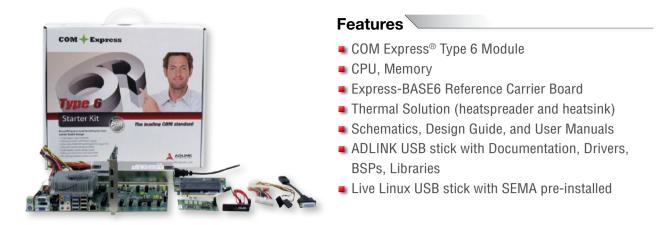

## COM Express<sup>®</sup> Type 6 Starter Kit Plus

The starter kit plus consists of a COM Express<sup>®</sup> Type 6 core module with ATX size reference carrier board that offers one PCIe x16 Express slot with proprietary pinout for DDI Adapter card, one PCI Express graphics slot x16, One PCI Express x4 slot and three PCI Express x1 slots, Serial ATA, VGA, LVDS, USB 3.0/2.0, Gigabit LAN, and Super I/O. All necessary cables are included.

## Standard Items

- Express-BASE6 reference carrier board
- Accessory kit:
- DisplayPort to DVI adapter cable
- SATA cable
- T6-DDI Video Adapter Card
- PCIe x16-to-two-x8 Adapter Card
- DB40 DeBug Module
- USB Stick with documentation, drivers, libraries, and BSPs
- Carrier Design Guide and product manuals
- Live Linux on USB

## **Optional Items**

- COM Express® Type 6 module with CPU of your choice
- Memory of your choice
- Thermal solution of your choice (heatspreader, heatsink)

Note: All specifications are subject to change without further notice.