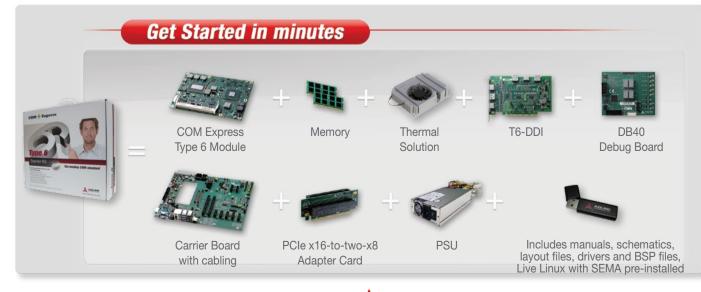

## COM Express<sup>®</sup> Type 6 Starter Kit Plus

The starter kit plus consists of a COM Express<sup>®</sup> Type 6 core module with ATX size reference carrier board that offers one PCIe x16 Express slot with proprietary pinout for DDI Adapter card, one PCI Express graphics slot x16, One PCI Express x4 slot and three PCI Express x1 slots, Serial ATA, VGA, LVDS, USB 3.0/2.0, Gigabit LAN, and Super I/O. All necessary cables are included.

## Standard Items

- Express-BASE6 reference carrier board
- Accessory kit:
- DisplayPort to DVI adapter cable
- SATA cable
- T6-DDI Video Adapter Card
- PCIe x16-to-two-x8 Adapter Card
- DB40 DeBug Module
- USB Stick with documentation, drivers, libraries, and BSPs
- Carrier Design Guide and product manuals
- Live Linux on USB

## **Optional Items**

- COM Express® Type 6 module with CPU of your choice
- Memory of your choice
- Thermal solution of your choice (heatspreader, heatsink)

Note: All specifications are subject to change without further notice.