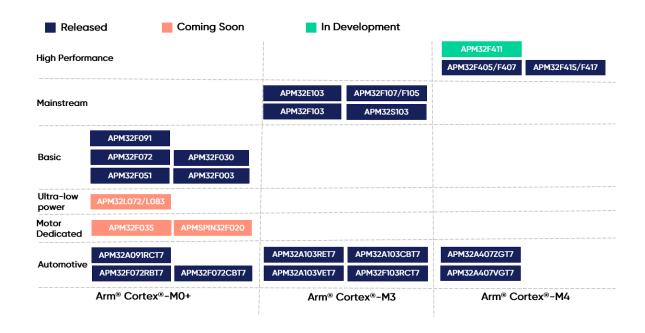

## APM32 Industrial & Automotive MCU

## **About APM32**

APM32 is a high quality domestic 32-bit general purpose MCU based on Arm® Cortex® M0+/M3/M4 core, featuring low power consumption, high performance, high integration and quick migration. With excellent system performance, rich coprocessing function and flexible users experience, it helps users to shorten product design time, reduce development cost and optimize product performance. At present, it is widely used for smart homes, high-end consumer electronics, automotive electronics, industrial control, smart energy, and communication facilities.

## Chip Roadmap